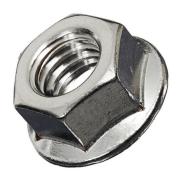

## TENSILE NUTS, BOLTS AND WASHERS

- Tensile nut bolts are strong fasteners made of alloy or carbon steel, used in heavy-duty applications.
- Standard products for reliability under high stress.

**Hex Bolts** 

Flange Bolts

High-Strength Bolts

Hexagonal Nuts

Nyloc Nuts

Plain Washer

Spring Washer