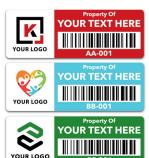

# CUSTOM ASSET LABELS AND STICKERS

Weatherproof Labels

- Durable: Resistant to moisture, chemicals and UV light.
- Customizable: Add logos, barcodes and IDs for easy tracking.