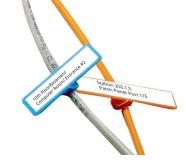

# ELECTRICAL AND DATACOM IDENTIFICATION LABELS

- Durable Labels: Clear and reliable for safety and efficiency.
- Datacom Labels: Simplify cable and component identification.

Self-Laminating Wrap Arounds

Terminal Block Markers

Safety and Warning Labels

Instructional and Compliance Labels