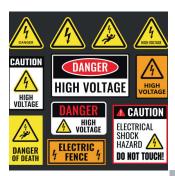

# SAFETY SIGNS AND PVC LABELS

- Safety Signs: Standardcompliant for clear instructions and warnings.
- Durable PVC Labels: Built to last in harsh environments.

Custom Warning and Danger Signs

Equipment Instruction Signs