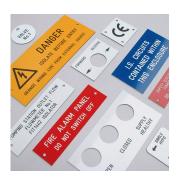

# SAFETY SIGNS AND PVC LABELS

- Safety Signs: Standardcompliant for clear instructions and warnings.
- Durable PVC Labels: Built to last in harsh environments.

Custom Warning and Danger Signs

Equipment Instruction Signs

#### RAISED PANELS AND TRAFFOLYTE LABELS

- Durable Labels: UV, chemical and abrasion-resistant for tough environments.
- High-Visibility: Raised panels enhance readability for indoor and outdoor use.

Standard Traffolyte Labels