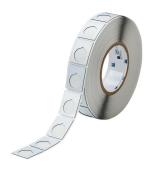

# CUSTOM ASSET LABELS AND STICKERS

Weatherproof Labels

- Durable: Resistant to moisture, chemicals and UV light.
- Customizable: Add logos, barcodes and IDs for easy tracking.

# ELECTRICAL AND DATACOM IDENTIFICATION LABELS

- Durable Labels: Clear and reliable for safety and efficiency.
- Datacom Labels: Simplify cable and component identification.

Self-Laminating Wrap Arounds