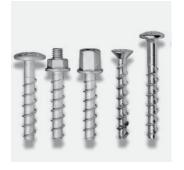

## **ANCHOR FASTENERS**

- Strong And Stable: EvolvX anchor fasteners secure heavy loads with ease.
- Versatile: Perfect for construction, industrial and commercial use.

Screws