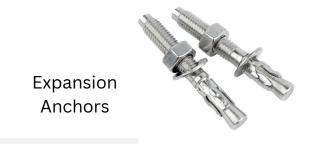

## **ANCHOR FASTENERS**

- Strong And Stable: EvolvX anchor fasteners secure heavy loads with ease.
- Versatile: Perfect for construction, industrial and commercial use.

Screws