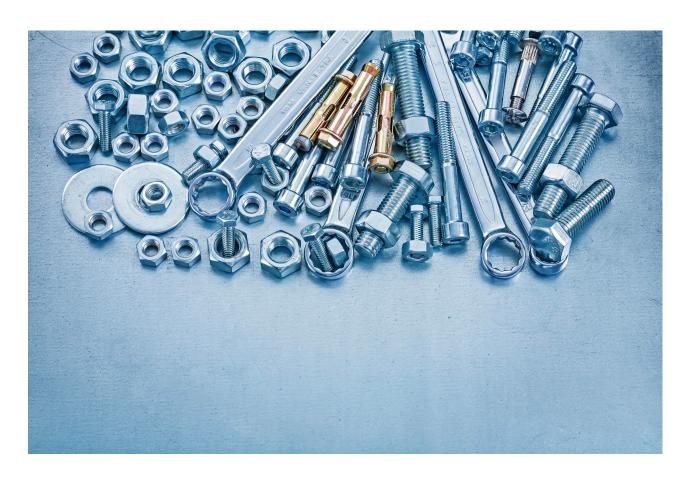

# **HARDWARE SUPPLIES**

## **ANCHOR FASTENERS**

- Strong And Stable: EvolvX anchor fasteners secure heavy loads with ease.
- Versatile: Perfect for construction, industrial and commercial use.

Screws

#### **ENGINEERED FASTENERS -**

Evolvx specializes in the supply of standard and engineered fasteners that are manufactured specifically to meet your requirements.

## TENSILE NUTS, BOLTS AND WASHERS

- Tensile nut bolts are strong fasteners made of alloy or carbon steel, used in heavy-duty applications.
- Standard products for reliability under high stress.

**Hex Bolts** 