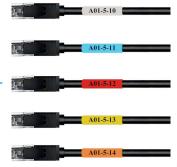

# ELECTRICAL AND DATACOM IDENTIFICATION LABELS

- Durable Labels: Clear and reliable for safety and efficiency.
- Datacom Labels: Simplify cable and component identification.

Self-Laminating Wrap Arounds

Terminal Block Markers

Safety and Warning Labels

Instructional and Compliance Labels