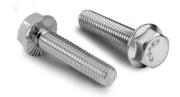

## TENSILE NUTS, BOLTS AND WASHERS

- Tensile nut bolts are strong fasteners made of alloy or carbon steel, used in heavy-duty applications.
- Standard products for reliability under high stress.

**Hex Bolts** 

Flange Bolts

High-Strength Bolts

Hexagonal Nuts

Nyloc Nuts

Plain Washer

Spring Washer