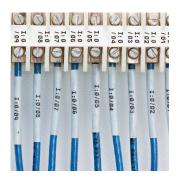

# ELECTRICAL AND DATACOM IDENTIFICATION LABELS

- Durable Labels: Clear and reliable for safety and efficiency.
- Datacom Labels: Simplify cable and component identification.

Self-Laminating Wrap Arounds

Terminal Block Markers

Safety and Warning Labels

Instructional and Compliance Labels