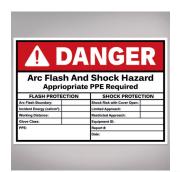

# SAFETY SIGNS AND PVC LABELS

- Safety Signs: Standardcompliant for clear instructions and warnings.
- Durable PVC Labels: Built to last in harsh environments.

Custom Warning and Danger Signs

Equipment Instruction Signs