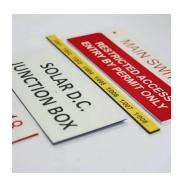

# ELECTRICAL AND DATACOM IDENTIFICATION LABELS

- Durable Labels: Clear and reliable for safety and efficiency.
- Datacom Labels: Simplify cable and component identification.

Self-Laminating Wrap Arounds

Terminal Block Markers

Safety and Warning Labels

Instructional and Compliance Labels