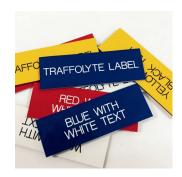

#### RAISED PANELS AND TRAFFOLYTE LABELS

- Durable Labels: UV, chemical and abrasion-resistant for tough environments.
- High-Visibility: Raised panels enhance readability for indoor and outdoor use.

Standard Traffolyte Labels

Engraved Warning Signs

High-Temperature Traffolyte Labels

Multi-layered Traffolyte Labels

Raised Panel Labels

Custom-Shaped Traffolyte Tags