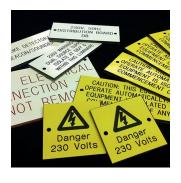

# SAFETY SIGNS AND PVC LABELS

- Safety Signs: Standardcompliant for clear instructions and warnings.
- Durable PVC Labels: Built to last in harsh environments.

Custom Warning and Danger Signs

Equipment Instruction Signs

Durable PVC Labels