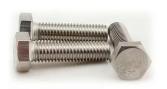

## TENSILE NUTS, BOLTS AND WASHERS

- Tensile nut bolts are strong fasteners made of alloy or carbon steel, used in heavy-duty applications.
- Standard products for reliability under high stress.

**Hex Bolts** 