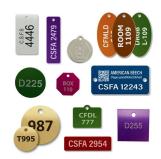

#### TAGS AND FLAGS

- Durable Tags: Withstanding extreme temperature conditions for reliable identification.
- Versatile: High-visibility options for labeling equipments and assets.

Industrial Equipment Tags

Cable Identification Tags and Flags

Colorcoded Asset Tags

Industrial Equipment Labels