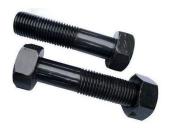

## TENSILE NUTS, BOLTS AND WASHERS

- Tensile nut bolts are strong fasteners made of alloy or carbon steel, used in heavy-duty applications.
- Standard products for reliability under high stress.

**Hex Bolts** 

Flange Bolts

High-Strength Bolts

Hexagonal Nuts

Nyloc Nuts

Plain Washer

Spring Washer