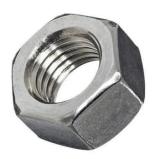

## TENSILE NUTS, BOLTS AND WASHERS

- Tensile nut bolts are strong fasteners made of alloy or carbon steel, used in heavy-duty applications.
- Standard products for reliability under high stress.

**Hex Bolts** 

Flange Bolts

High-Strength Bolts

Hexagonal Nuts

Nyloc Nuts

Plain Washer

Spring Washer